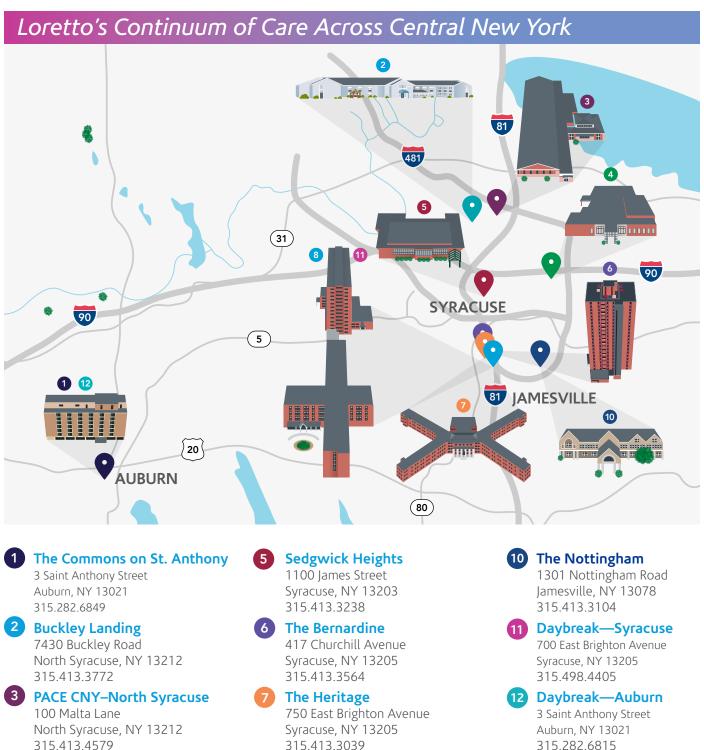

## Loretto Family of Services Map

4 PACE CNY–East Syracuse 115 Creek Circle East Syracuse, NY 13057 315.413.4579

315.413.3039

8 Loretto Health & Rehabilitation 700 East Brighton Avenue Syracuse, NY 13205 315.413.3401