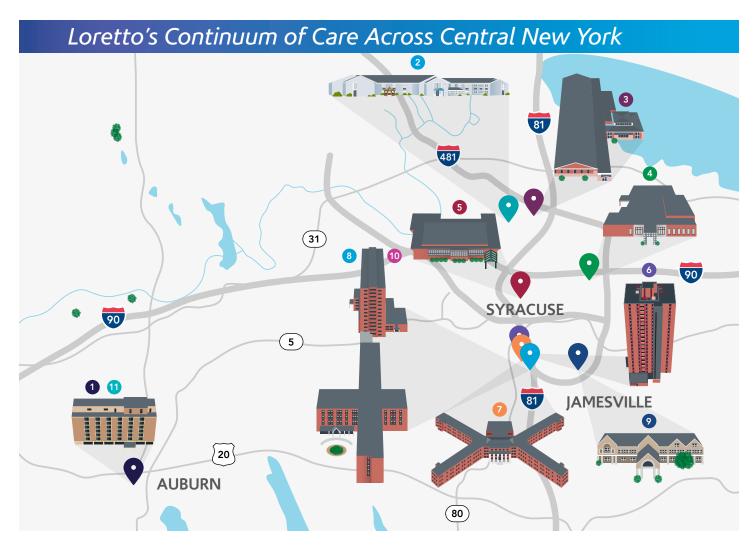

## Loretto Family of Services Map

- 1 The Commons on St. Anthony 3 Saint Anthony Street Auburn, NY 13021 315.282.6849
- 2 Buckley Landing 7430 Buckley Road North Syracuse, NY 13212 315.413.3772
- 3 PACE CNY-North Syracuse 100 Malta Lane North Syracuse, NY 13212 315.413.4579
- 4 PACE CNY-East Syracuse 115 Creek Circle East Syracuse, NY 13057 315.413.4579

- 5 Sedgwick Heights 1100 James Street Syracuse, NY 13203 315.413.3238
- 6 The Bernardine 417 Churchill Avenue Syracuse, NY 13205 315.413.3564
- 7 The Heritage 750 East Brighton Avenue Syracuse, NY 13205 315.413.3039
- 8 Loretto Health & Rehabilitation 700 East Brighton Avenue Syracuse, NY 13205 315.413.3401

- **The Nottingham**1301 Nottingham Road
  Jamesville, NY 13078
  315.413.3104
- Daybreak—Syracuse
  700 East Brighton Avenue
  Syracuse, NY 13205
  315.498.4405
- Daybreak—Auburn
  3 Saint Anthony Street
  Auburn, NY 13021
  315.282.6815