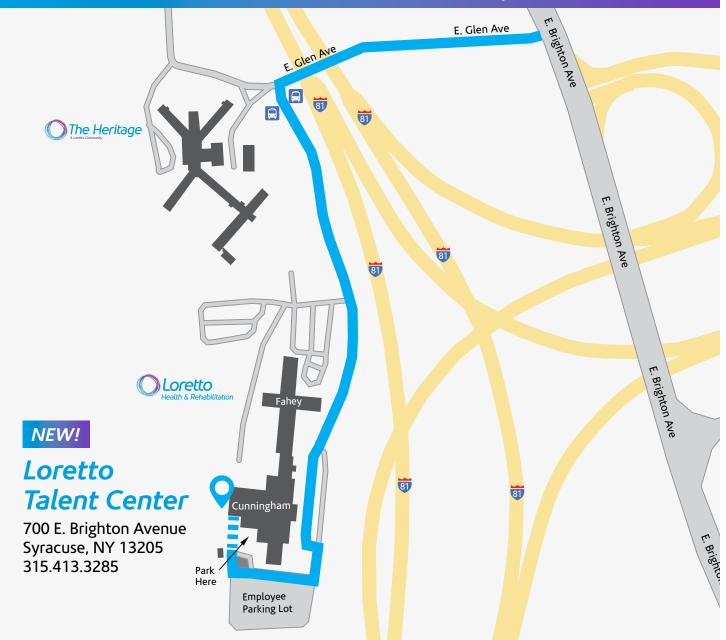

## New Loretto Talent Center on the main Loretto Campus

## **Directions:**

- 1. Turn onto E. Glen Avenue from E. Brighton Avenue.
- 2. Immediately after the bridge over I-81, turn left into the Loretto campus.
- 3. Continue straight past the Fahey building and go past the front, main entrance of the Cunningham building.
- 4. Turn right into the Cunningham employee parking lot after the Cunningham building.
- 5. The new Loretto Talent Center is located at the back of the parking lot to the right (do not go to the front, main entrance).
- 6. Look for designated parking spots. Enter through the door marked Talent Center.