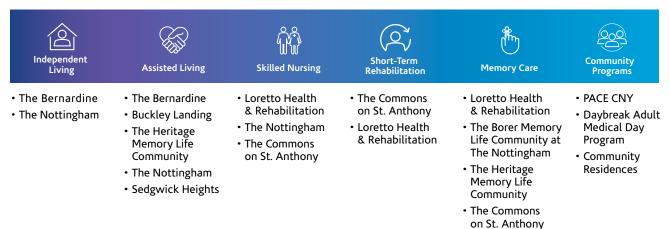

OVERVIEW

THE NOTTINGHAM CONTINUUM OF CARE COMMUNITY

SKILLED NURSING & SHORT-TERM REHABILITATION

**ASSISTED LIVING** 

SKILLED NURSING & SHORT-TERM REHABILITATION

3

COMMUNITY-BASED PROGRAMS

**ASSISTED LIVING** 

THE NOTTINGHAM CONTINUUM OF CARE COMMUNITY