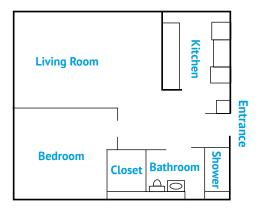

esponsibilities.

# 10 | Move in!

TINUUM OF CARE COMMUNITY

CONT

THE NOTTINGHAM

The Bernardine Overview



The Bernardine is an affordable community for older adults that boasts spacious apartments in a picturesque setting. Tucked in a neighborhood community in the City of Syracuse, the Bernardine offers Enriched Living and Assisted Living Programs that provide residents the added peace of mind knowing that they can age gracefully in one place without needing to relocate. Residents enjoy daily activities including exercise, social events, happy hour, entertainment by local artists and seasonal celebrations. The Bernardine has an outdoor seating area and patio where residents and families like to spend time visiting on nice days. We host bands, barbecues and entertainment here as well.



Our Enriched Living Program provides services for residents who require some assistance with daily living activities at an affordable monthly rate. They include:

- Three meals in our dining room daily
- Daily bed making
- Weekly laundry and housekeeping services
- Care management
- Personal care assistance (bathing supervision, dressing, etc.)
- Medication monitoring
- Scheduling of medical appointments and transportation
- Access to nursing care 24 hours a day
- Emergency response system
- Personal safety checks
- Case management (counseling and referrals)

Our Assisted Living Program is for medically stable individuals who qualify for placement in a nursing home facility and are eligible for Medicaid. It includes all of the services provided by our Enriched Living Program, plus:

- Me