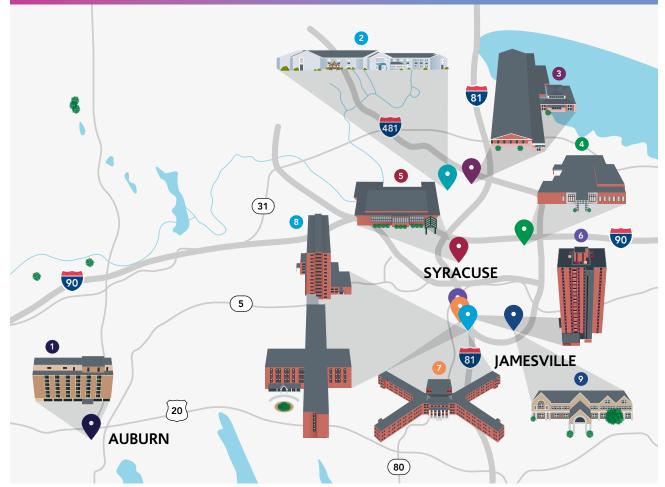

# The Loretto Family of Services— Our Continuum of Care Across Central New York

Loretto is an innovative developer of services that meet emerging community needs. From in-home care to assisted living, short-term rehabilitation and specialized memory care, we provide a full range of communities, services and programs to meet all healthcare needs and varying income levels as this community's safety-net provider.