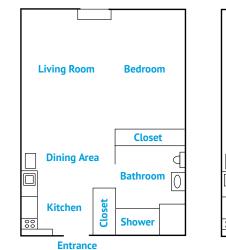

ferring
- Toileting assistance



#### To learn more, please contact:

Melissa Baker, Admissions Representative 315.413.3564 or mbaker@lorettosystem.org 417 Churchill Avenue, Syracuse, NY 13205 *Or visit our website at lorettocny.org* 



# Buckley Landing Overview



Buckley Landing, located in a country setting in North Syracuse, offers residents a chance to stay close to family, friends, health care providers and churches. Our Enriched and Assisted Living Programs help transition seniors to the comfort, pleasure and safety of Buckley Landing.

Both scheduled events and casual gatherings are frequent. Favorites include: All Things SU, bingo, exercise, puzzles, cards, trivia, entertainment, music and mass/church services plus outings to local venues.

#### Studio

#### **Shared Studio**





Our Enriched Living Program provides services for residents who require some assistance with daily living activities at an affordable monthly rate. They include:

- Three meals in our dining room daily
- Weekly laundry and housekeeping services
- Care management
- Personal care assistance (bathing, dressing, etc.)
- Medication monitoring
- Scheduling of medical appointments and transportation
- Access to nursing care 24 hours a day
- Emergency response system
- Personal safety checks
- Case management (counseling and referrals)

Our Assisted Living Program is for medically stable individuals who qualify for placement in a nursing home facility and are eligible for Medicaid. It includes all of the services provided by our Enriched Living Program plus:

- Reminders and escorts to meals
-