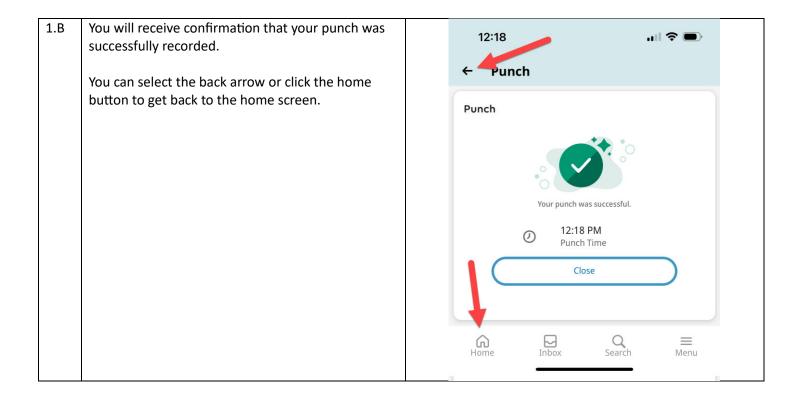

## Title: How to Punch using UKG Mobile App

| No  | ACTION                                                                                   | PICTURE                                                        |
|-----|------------------------------------------------------------------------------------------|----------------------------------------------------------------|
| 1   | After logging into the UKG Pro Mobile App, click the <b>Punch</b> tile on the home page. | 12:18 .대 중 电<br>Welcome back,                                  |
|     |                                                                                          | Punch My Schedule                                              |
|     |                                                                                          | My Timecard My Accruals                                        |
|     |                                                                                          | My Notifications<br>My Notifications<br>Home Inbox Search Menu |
| 1.A | Click <b>Punch</b> to punch in or out.                                                   |                                                                |
|     |                                                                                          | 12:18 <b>       .</b>                                          |
|     |                                                                                          | Punch<br>Last Punch: 9/10/2024 12:13 PM                        |
|     |                                                                                          | Punch   Fix Missed Punches                                     |
|     |                                                                                          | Home Inbox Search Menu                                         |